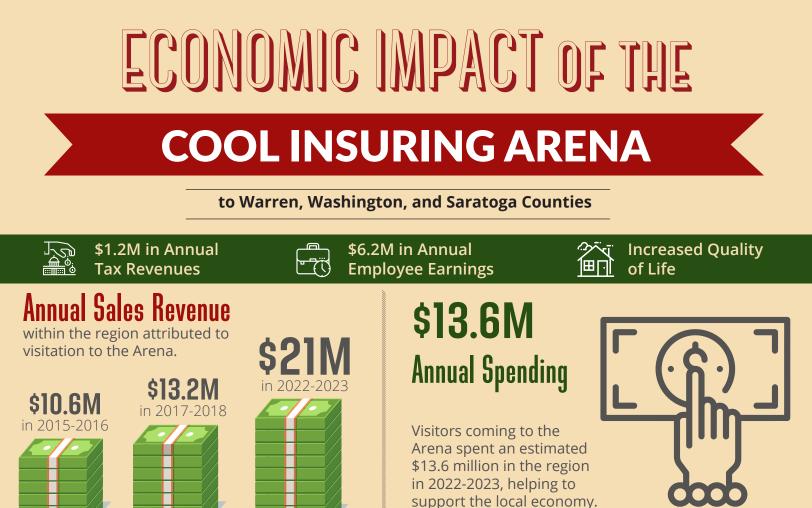

in 2015-2016

Total annual tax revenue generated by the Arena within the region amounted to over \$1.2 million in 2022-2023, including municipal sales taxes, occupancy taxes, and property taxes.

**\* \* \* \* \*** 