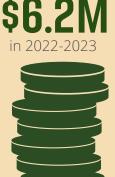

## **Annual Tax Revenue**

l≗⊡¶

**Annual Attendance** 

210,000

208,000

in 2022-2023

in 2017-2018\*

151,000

in 2015-2016

Total annual tax revenue generated by the Arena within the region amounted to over \$1.2 million in 2022-2023, including municipal sales taxes, occupancy taxes, and property taxes.

**\* \* \* \* \*** 