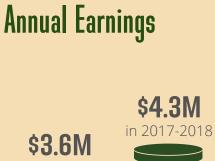

## **Annual Tax Revenue**

l≗⊡¶

**Annual Attendance** 

210,000

208,000

in 2022-2023

in 2017-2018\*

151,000

in 2015-2016

Total annual tax revenue generated by the Arena within the region amounted to over \$1.2 million in 2022-2023, including municipal sales taxes, occupancy taxes, and property taxes.

**\* \* \* \* \*** 



**† † † † † † † † )** 68% Approximately two-thirds of all attendees were visiting to watch Adirondack



Thunder hockey games.



\* In 2017-2018, the Thunder played six more home games than they did during the 2022-2023 season.

Total Jobs supported throughout the three-county region due to visitation to the Arena.











2024 Camoin Associates, Inc. www.camoinassociates.com