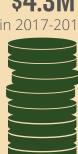

## **Annual Tax Revenue**

l≗⊡¶

**Annual Attendance** 

210,000

208,000

in 2022-2023

in 2017-2018\*

151,000

in 2015-2016

Total annual tax revenue generated by the Arena within the region amounted to over \$1.2 million in 2022-2023, including municipal sales taxes, occupancy taxes, and property taxes.

**\* \* \* \* \*** 