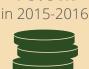

## **Annual Tax Revenue**

l≗⊡¶

**Annual Attendance** 

210,000

208,000

in 2022-2023

in 2017-2018\*

151,000

in 2015-2016

Total annual tax revenue generated by the Arena within the region amounted to over \$1.2 million in 2022-2023, including municipal sales taxes, occupancy taxes, and property taxes.

**\* \* \* \* \*** 